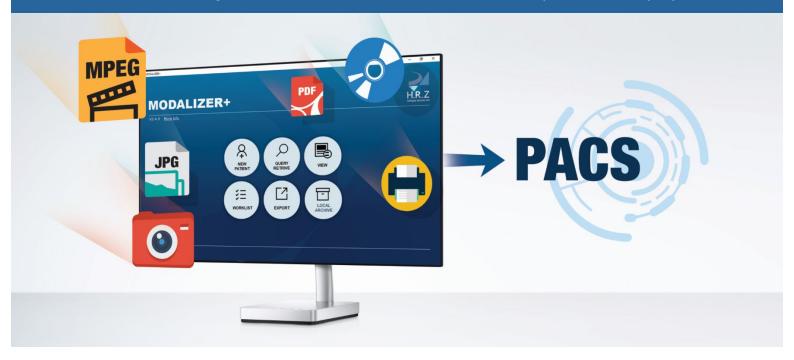

# MODALIZER+™ V6

**Healthcare Imaging Workflow Wizard** 

MODALIZER+™ Converts Images, Video and Documents to the DICOM® Standard and Imports them securely to your PACS.

#### Intuitive and easy to use

MODALIZER+ simplifies DICOM conversion and PACS import tasks by guiding the user through an easy to follow step-by-step wizard. We have invested a lot of effort in making MODALIZER+ useful, efficient and friendly

#### The DICOM Value Pack

MODALIZER+ combines a set of features that are usually purchased separately.

- Point of care imaging take pictures and attach documents to record patient encounter.
- DICOM Converter Video, Images and PDF Documents.
- PACS Import Tool
- DICOM CD Burner with DICOMDIR generator and DICOM CD Viewer.
- Multi-modality DICOM Viewer.
- Reporting: DICOM SR, DICOM Encapsulated PDF and Personally designed customizable reporting templates.
- PACS Administrator/QA workstation with DICOM editing tools.
- Desktop integration and scripting tools.