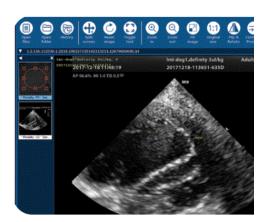

#### **PACS Administrator**

MODALIZER+ features set result from H.R.Z. Software Services LTD years of DICOM and PACS experience. MODALIZER+ offers search, restore and modify capabilities, DICOM Header viewing and editing, and many more tools that every professional PACS administrator can appreciate, all wrapped into a single high quality software.